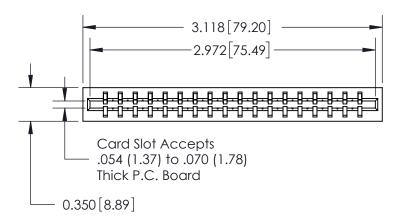

THIS IS A C.A.D. GENERATED DRAWING DO NOT MAKE MANUAL REVISIONS TO MASTER.

ORIGINAL

Contact Information
520-P.C. Tail, Regular Point - Tail LG.=.190(4.83)
.156" (3.96mm) Contact Spacing x .200" (5.08mm) Row Spacing