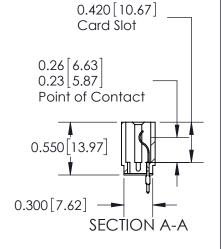

THIS IS A C.A.D. GENERATED DRAWING DO NOT MAKE MANUAL REVISIONS TO MASTER.

ORIGINAL

Contact Information
520-P.C. Tail, Regular Point - Tail LG.=.190(4.83)
.156" (3.96mm) Contact Spacing x .200" (5.08mm) Row Spacing