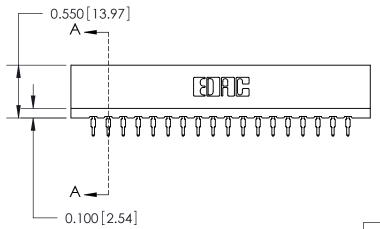

THIS IS A C.A.D. GENERATED DRAWING DO NOT MAKE MANUAL REVISIONS TO MASTER.

ORIGINAL

Contact Information
520-P.C. Tail, Regular Point - Tail LG.=.190(4.83)
.156" (3.96mm) Contact Spacing x .200" (5.08mm) Row Spacing