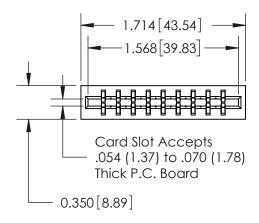

THIS IS A C.A.D. GENERATED DRAWING DO NOT MAKE MANUAL REVISIONS TO MASTER.

Contact Information
525-P.C. Tail, High Point - Tail LG.=.190(4.83)
.156" (3.96mm) Contact Spacing x .200" (5.08mm) Row Spacing