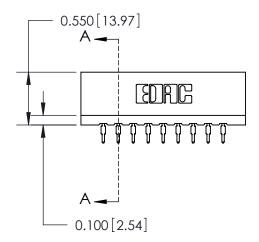

THIS IS A C.A.D. GENERATED DRAWING DO NOT MAKE MANUAL REVISIONS TO MASTER.

Contact Information
525-P.C. Tail, High Point - Tail LG.=.190(4.83)
.156" (3.96mm) Contact Spacing x .200" (5.08mm) Row Spacing