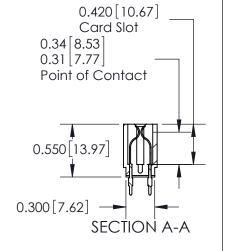

THIS IS A C.A.D. GENERATED DRAWING DO NOT MAKE MANUAL REVISIONS TO MASTER.

Contact Information
525-P.C. Tail, High Point - Tail LG.=.190(4.83)
.156" (3.96mm) Contact Spacing x .200" (5.08mm) Row Spacing