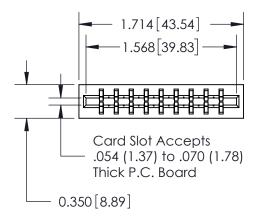

Note: MBB switching contacts assembled in specified positions are available on request.

SECTION A-A

| 717 Series Ultra-Mate Card Edge Connector - Press Fit |                                                                                                                                                                                                 | ACAD REFERENCE NO. 717-ENG MASTER |                 | ASTER |
|-------------------------------------------------------|-------------------------------------------------------------------------------------------------------------------------------------------------------------------------------------------------|-----------------------------------|-----------------|-------|
|                                                       |                                                                                                                                                                                                 | DRAWN: J.LEE                      | DATE: AUG.28/09 |       |
| Part Number: 717-018-545-201                          |                                                                                                                                                                                                 | CHECKED:                          | DATE:           |       |
| EDAC INC TORONTO, ONTARIO                             | THESE DRAWINGS AND SPECIFICATIONS ARE THE PROPERTY OF EDAC INC.,AND SHALL NOT BE REPRODUCED,OR COPIED OR USED AS THE BASIS FOR THE MANUFACTURE OR SALE OF APPARATUS WITHOUT WRITTEN PERMISSION. | SCALE:                            | SHEET 1         | OF 1  |
|                                                       |                                                                                                                                                                                                 | DRAWING NUMBER                    |                 | ISSUE |
| YOUR CONNECTION TO QUALITY & SERVICE                  |                                                                                                                                                                                                 | 717-ENG MASTER                    |                 | 1     |
| TOUR CONNECTION TO QUALITY & SERVICE                  |                                                                                                                                                                                                 |                                   |                 |       |