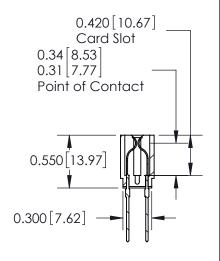

THIS IS A C.A.D. GENERATED DRAWING DO NOT MAKE MANUAL REVISIONS TO MASTER.

ISSUE NUMBER

ORIGINAL

Contact Information
545-Wire Wrap, High Point - Tail LG.=.560(14.22)
.156" (3.96mm) Contact Spacing x .200" (5.08mm) Row Spacing