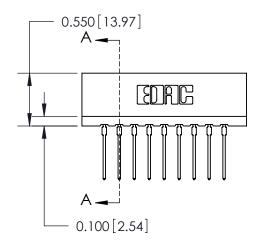

THIS IS A C.A.D. GENERATED DRAWING DO NOT MAKE MANUAL REVISIONS TO MASTER.

ISSUE NUMBER

ORIGINAL

Contact Information
545-Wire Wrap, High Point - Tail LG.=.560(14.22)
.156" (3.96mm) Contact Spacing x .200" (5.08mm) Row Spacing