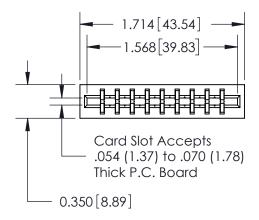

## THIS IS A C.A.D. GENERATED DRAWING DO NOT MAKE MANUAL REVISIONS TO MASTER.

Contact Information
560-P.C. Tail, Make Before Break(MBB) - Tail LG.=.190(4.83)
.156" (3.96mm) Contact Spacing x .200" (5.08mm) Row Spacing