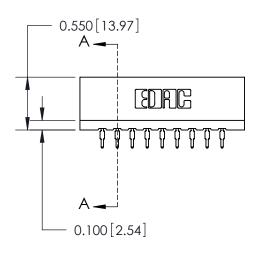

## THIS IS A C.A.D. GENERATED DRAWING DO NOT MAKE MANUAL REVISIONS TO MASTER.

Contact Information
560-P.C. Tail, Make Before Break(MBB) - Tail LG.=.190(4.83)
.156" (3.96mm) Contact Spacing x .200" (5.08mm) Row Spacing