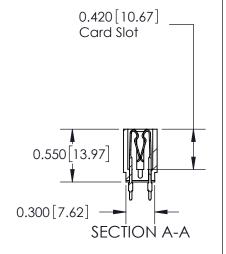

## THIS IS A C.A.D. GENERATED DRAWING DO NOT MAKE MANUAL REVISIONS TO MASTER.

Contact Information
560-P.C. Tail, Make Before Break(MBB) - Tail LG.=.190(4.83)
.156" (3.96mm) Contact Spacing x .200" (5.08mm) Row Spacing