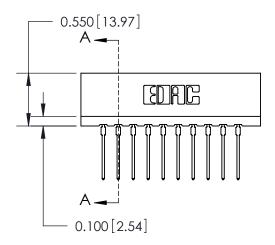

THIS IS A C.A.D. GENERATED DRAWING DO NOT MAKE MANUAL REVISIONS TO MASTER.

ISSUE NUMBER

ORIGINAL

Contact Information
545-Wire Wrap, High Point - Tail LG.=.560(14.22)
.156" (3.96mm) Contact Spacing x .200" (5.08mm) Row Spacing

## SECTION A-A

| 717 Series Ultra-Mate Card Edge Connector - Press Fit                 |                                                                                                                                                                                                 | ACAD REFERENCE NO. 717-ENG MASTER |                 | IASTER |
|-----------------------------------------------------------------------|-------------------------------------------------------------------------------------------------------------------------------------------------------------------------------------------------|-----------------------------------|-----------------|--------|
|                                                                       |                                                                                                                                                                                                 | DRAWN: J.LEE                      | DATE: AUG.28/09 |        |
| Part Number: 717-020-545-201                                          |                                                                                                                                                                                                 | CHECKED:                          | DATE:           |        |
| EDAC INC TORONTO, ONTARIO CANADA YOUR CONNECTION TO QUALITY & SERVICE | THESE DRAWINGS AND SPECIFICATIONS ARE THE PROPERTY OF EDAC INC.,AND SHALL NOT BE REPRODUCED,OR COPIED OR USED AS THE BASIS FOR THE MANUFACTURE OR SALE OF APPARATUS WITHOUT WRITTEN PERMISSION. | SCALE:                            | SHEET 1         | I OF 1 |
|                                                                       |                                                                                                                                                                                                 | DRAWING NUMBER                    |                 | ISSUE  |
|                                                                       |                                                                                                                                                                                                 | 717-ENG MASTER                    |                 | 1      |