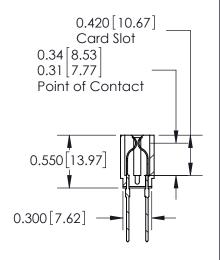

## SECTION A-A

| 717 Series Ultra-Mate Card Edge Connector - Press Fit                 |                                                                                                                                                                                                 | ACAD REFERENCE NO. 717-ENG MASTER |                 | IASTER |
|-----------------------------------------------------------------------|-------------------------------------------------------------------------------------------------------------------------------------------------------------------------------------------------|-----------------------------------|-----------------|--------|
|                                                                       |                                                                                                                                                                                                 | DRAWN: J.LEE                      | DATE: AUG.28/09 |        |
| Part Number: 717-020-545-201                                          |                                                                                                                                                                                                 | CHECKED:                          | DATE:           |        |
| EDAC INC TORONTO, ONTARIO CANADA YOUR CONNECTION TO QUALITY & SERVICE | THESE DRAWINGS AND SPECIFICATIONS ARE THE PROPERTY OF EDAC INC.,AND SHALL NOT BE REPRODUCED,OR COPIED OR USED AS THE BASIS FOR THE MANUFACTURE OR SALE OF APPARATUS WITHOUT WRITTEN PERMISSION. | SCALE:                            | SHEET 1         | I OF 1 |
|                                                                       |                                                                                                                                                                                                 | DRAWING NUMBER                    |                 | ISSUE  |
|                                                                       |                                                                                                                                                                                                 | 717-ENG MASTER                    |                 | 1      |