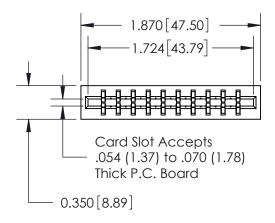

THIS IS A C.A.D. GENERATED DRAWING DO NOT MAKE MANUAL REVISIONS TO MASTER.

ISSUE NUMBER

ORIGINAL

Contact Information
545-Wire Wrap, High Point - Tail LG.=.560(14.22)
.156" (3.96mm) Contact Spacing x .200" (5.08mm) Row Spacing

## SECTION A-A

| 717 Series Ultra-Mate Card Edge Connector - Press Fit                 |                                                                                                                                                                                                 | ACAD REFERENCE NO. 717-ENG MASTER |                 | IASTER |
|-----------------------------------------------------------------------|-------------------------------------------------------------------------------------------------------------------------------------------------------------------------------------------------|-----------------------------------|-----------------|--------|
|                                                                       |                                                                                                                                                                                                 | DRAWN: J.LEE                      | DATE: AUG.28/09 |        |
| Part Number: 717-020-545-201                                          |                                                                                                                                                                                                 | CHECKED:                          | DATE:           |        |
| EDAC INC TORONTO, ONTARIO CANADA YOUR CONNECTION TO QUALITY & SERVICE | THESE DRAWINGS AND SPECIFICATIONS ARE THE PROPERTY OF EDAC INC.,AND SHALL NOT BE REPRODUCED,OR COPIED OR USED AS THE BASIS FOR THE MANUFACTURE OR SALE OF APPARATUS WITHOUT WRITTEN PERMISSION. | SCALE:                            | SHEET 1         | I OF 1 |
|                                                                       |                                                                                                                                                                                                 | DRAWING NUMBER                    |                 | ISSUE  |
|                                                                       |                                                                                                                                                                                                 | 717-ENG MASTER                    |                 | 1      |