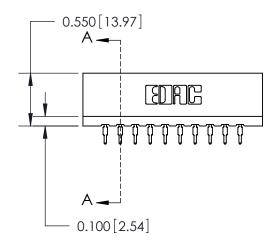

THIS IS A C.A.D. GENERATED DRAWING DO NOT MAKE MANUAL REVISIONS TO MASTER.

Contact Information
560-P.C. Tail, Make Before Break(MBB) - Tail LG.=.190(4.83)
.156" (3.96mm) Contact Spacing x .200" (5.08mm) Row Spacing