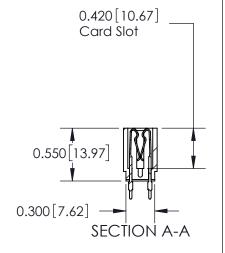

THIS IS A C.A.D. GENERATED DRAWING DO NOT MAKE MANUAL REVISIONS TO MASTER.

Contact Information
560-P.C. Tail, Make Before Break(MBB) - Tail LG.=.190(4.83)
.156" (3.96mm) Contact Spacing x .200" (5.08mm) Row Spacing