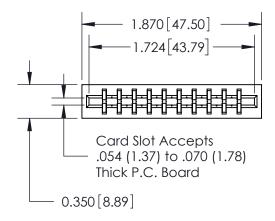

THIS IS A C.A.D. GENERATED DRAWING DO NOT MAKE MANUAL REVISIONS TO MASTER.

Contact Information
560-P.C. Tail, Make Before Break(MBB) - Tail LG.=.190(4.83)
.156" (3.96mm) Contact Spacing x .200" (5.08mm) Row Spacing