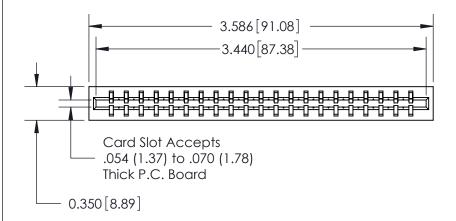

| 0.420 [10.67]<br>Card Slot                     |  |
|------------------------------------------------|--|
| 0.26 [6.63]<br>0.23 [5.87]<br>Point of Contact |  |
| 0.550[13.97]                                   |  |
| 0.300[7.62]                                    |  |