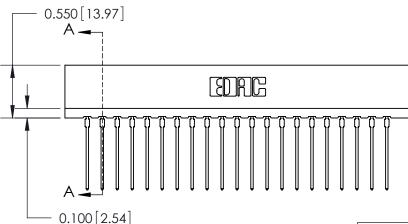

Contact Information
541-Wire Wrap, Regular Point - Tail LG.=.750(19.05)
.156" (3.96mm) Contact Spacing x .200" (5.08mm) Row Spacing

Note: MBB switching contacts assembled in specified positions are available on request.