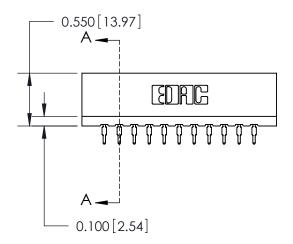

## THIS IS A C.A.D. GENERATED DRAWING DO NOT MAKE MANUAL REVISIONS TO MASTER.

ORIGINAL

Contact Information
520-P.C. Tail, Regular Point - Tail LG.=.190(4.83)
.156" (3.96mm) Contact Spacing x .200" (5.08mm) Row Spacing