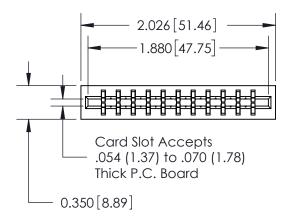

## THIS IS A C.A.D. GENERATED DRAWING DO NOT MAKE MANUAL REVISIONS TO MASTER.

ORIGINAL

Contact Information
520-P.C. Tail, Regular Point - Tail LG.=.190(4.83)
.156" (3.96mm) Contact Spacing x .200" (5.08mm) Row Spacing