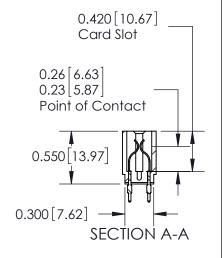

## THIS IS A C.A.D. GENERATED DRAWING DO NOT MAKE MANUAL REVISIONS TO MASTER.

ORIGINAL

Contact Information
520-P.C. Tail, Regular Point - Tail LG.=.190(4.83)
.156" (3.96mm) Contact Spacing x .200" (5.08mm) Row Spacing