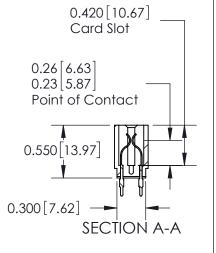

Contact Information
520-P.C. Tail, Regular Point - Tail LG.=.190(4.83)
.156" (3.96mm) Contact Spacing x .200" (5.08mm) Row Spacing

Note: MBB switching contacts assembled in specified positions are available on request. THIS IS A C.A.D. GENERATED DRAWING
DO NOT MAKE MANUAL REVISIONS TO MASTER.