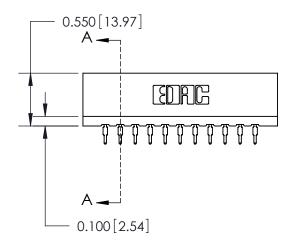

Contact Information
520-P.C. Tail, Regular Point - Tail LG.=.190(4.83)
.156" (3.96mm) Contact Spacing x .200" (5.08mm) Row Spacing

Note: MBB switching contacts assembled in specified positions are available on request. THIS IS A C.A.D. GENERATED DRAWING
DO NOT MAKE MANUAL REVISIONS TO MASTER.