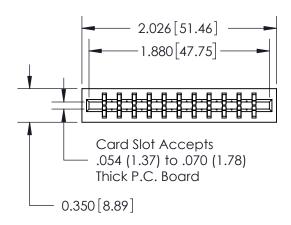

Contact Information
520-P.C. Tail, Regular Point - Tail LG.=.190(4.83)
.156" (3.96mm) Contact Spacing x .200" (5.08mm) Row Spacing

Note: MBB switching contacts assembled in specified positions are available on request. THIS IS A C.A.D. GENERATED DRAWING
DO NOT MAKE MANUAL REVISIONS TO MASTER.