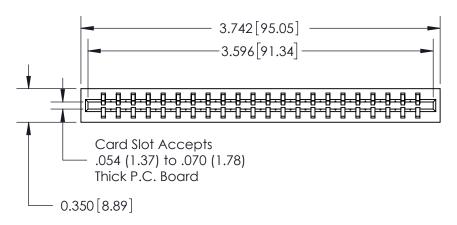

Contact Information
525-P.C. Tail, High Point - Tail LG.=.190(4.83)
.156" (3.96mm) Contact Spacing x .200" (5.08mm) Row Spacing

Note: MBB switching contacts assembled in specified positions are available on request.