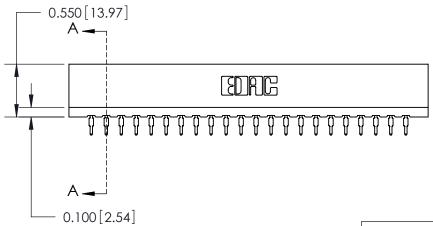

| 0.420 [10.67]                              |  |
|--------------------------------------------|--|
| 0.550[13.97]<br>0.300[7.62]<br>SECTION A-A |  |

| 717 Series Ultra-Mate Card Edg                           | ACAD REFERENCE NO. 717-ENG MASTER                                                                                                           |                |          |         |
|----------------------------------------------------------|---------------------------------------------------------------------------------------------------------------------------------------------|----------------|----------|---------|
|                                                          |                                                                                                                                             | DRAWN: J.LEE   | DATE: AU | G.28/09 |
| Part Number: 717-022-525-106                             | CHECKED:                                                                                                                                    |                | DATE:    |         |
| EDAC INC                                                 | THESE DRAWINGS AND SPECIFICATIONS<br>ARE THE PROPERTY OF EDAC INC.,AND<br>SHALL NOT BE REPRODUCED,OR COPIED<br>OR USED AS THE BASIS FOR THE | SCALE:         | SHEET    | 1 OF 1  |
| TORONTO, ONTARIO                                         |                                                                                                                                             | DRAWING NUMBER | •        | ISSUE   |
| LSUILUS CANADA<br>  Your Connection to Quality & Service | MANUFACTURE OR SALE OF APPARATUS                                                                                                            | 717-ENG MASTER |          | 1       |