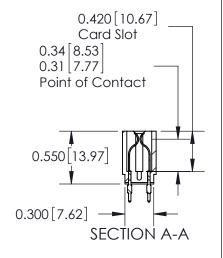

THIS IS A C.A.D. GENERATED DRAWING DO NOT MAKE MANUAL REVISIONS TO MASTER.

ISSUE NUMBER

ORIGINAL

Contact Information
525-P.C. Tail, High Point - Tail LG.=.190(4.83)
.156" (3.96mm) Contact Spacing x .200" (5.08mm) Row Spacing