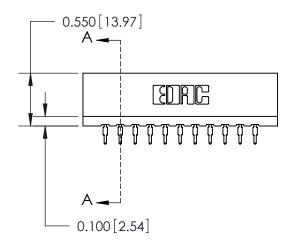

THIS IS A C.A.D. GENERATED DRAWING DO NOT MAKE MANUAL REVISIONS TO MASTER.

ISSUE NUMBER

ORIGINAL

Contact Information
525-P.C. Tail, High Point - Tail LG.=.190(4.83)
.156" (3.96mm) Contact Spacing x .200" (5.08mm) Row Spacing