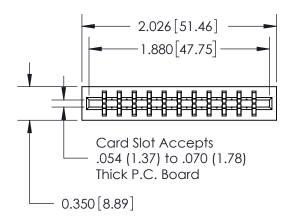

THIS IS A C.A.D. GENERATED DRAWING DO NOT MAKE MANUAL REVISIONS TO MASTER.

ISSUE NUMBER

ORIGINAL

Contact Information
525-P.C. Tail, High Point - Tail LG.=.190(4.83)
.156" (3.96mm) Contact Spacing x .200" (5.08mm) Row Spacing