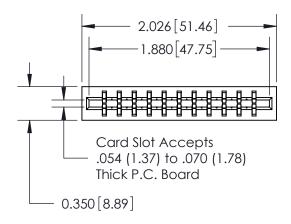

| 0.420[10.67]<br>Card Slot                      |  |
|------------------------------------------------|--|
| 0.26 [6.63]<br>0.23 [5.87]<br>Point of Contact |  |
| 0.550[13.97]                                   |  |
| 0.300[7.62]                                    |  |