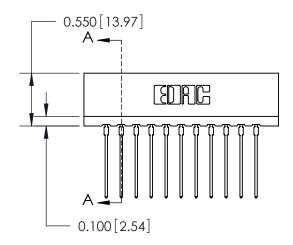

Contact Information
541-Wire Wrap, Regular Point - Tail LG.=.750(19.05)
.156" (3.96mm) Contact Spacing x .200" (5.08mm) Row Spacing

Note: MBB switching contacts assembled in specified positions are available on request. DO NOT MAKE MANUAL REVISIONS TO MASTER.