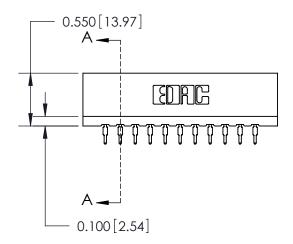

THIS IS A C.A.D. GENERATED DRAWING DO NOT MAKE MANUAL REVISIONS TO MASTER.

ORIGINAL

Contact Information
560-P.C. Tail, Make Before Break(MBB) - Tail LG.=.190(4.83)
.156" (3.96mm) Contact Spacing x .200" (5.08mm) Row Spacing

Note: MBB switching contacts assembled in specified positions are available on request.

0.420 [ 10.67 ] Card Slot 0.550 13.97 0.300 [7.62]

| 717 Series Ultra-Mate Card Edge Connector - Press Fit |
|-------------------------------------------------------|
|                                                       |