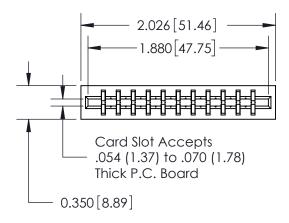

THIS IS A C.A.D. GENERATED DRAWING DO NOT MAKE MANUAL REVISIONS TO MASTER.

ORIGINAL

Contact Information
560-P.C. Tail, Make Before Break(MBB) - Tail LG.=.190(4.83)
.156" (3.96mm) Contact Spacing x .200" (5.08mm) Row Spacing

Note: MBB switching contacts assembled in specified positions are available on request.

0.420 [ 10.67 ] Card Slot 0.550 13.97 0.300 [7.62]

| 717 Series Ultra-Mate Card Edge Connector - Press Fit |
|-------------------------------------------------------|
|                                                       |