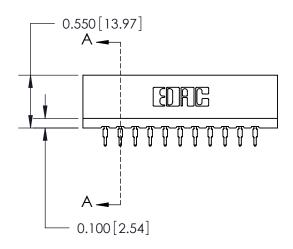

| 0.420 [10.67]<br>Card Slot |
|----------------------------|
|                            |
|                            |
| 0.550[13.97]               |
| 0.300 [7.62] - SECTION A-A |

| 717 Series Ultra-Mate Card Edge Connector - Press Fit                                                      |                                                                                                 | ACAD REFERENCE NO. 717-ENG MASTER |                 |            |
|------------------------------------------------------------------------------------------------------------|-------------------------------------------------------------------------------------------------|-----------------------------------|-----------------|------------|
|                                                                                                            |                                                                                                 | DRAWN: J.LEE                      | DATE: AUG.28/09 |            |
| Part Number: 717-022-560-206                                                                               |                                                                                                 | CHECKED:                          | DATE:           |            |
| TORONTO, ONTARIO  ARE THE PROPERTY OF EDAC INC SHALL NOT BE REPRODUCED, OR CO OR USED AS THE BASIS FOR THE | THESE DRAWINGS AND SPECIFICATIONS                                                               | SCALE:                            | SHEET 1         | OF 1       |
|                                                                                                            | SHALL NOT BE REPRODUCED OR COPIED OR USED AS THE BASIS FOR THE MANUFACTURE OR SALE OF APPARATUS | DRAWING NUMBER<br>717-ENG MAS     | TER             | ISSUE<br>1 |