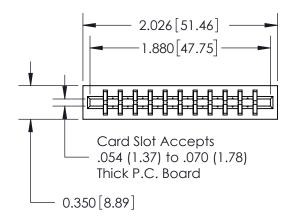

Contact Information
560-P.C. Tail, Make Before Break(MBB) - Tail LG.=.190(4.83)
.156" (3.96mm) Contact Spacing x .200" (5.08mm) Row Spacing

Note: MBB switching contacts assembled in specified positions are available on request. DO NOT MAKE MANUAL REVISIONS TO MASTER.