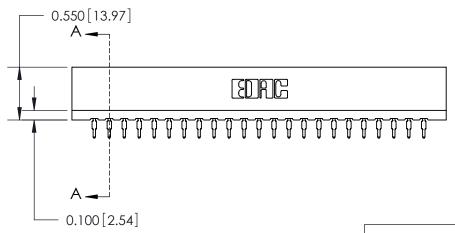

Contact Information
525-P.C. Tail, High Point - Tail LG.=.190(4.83)
.156" (3.96mm) Contact Spacing x .200" (5.08mm) Row Spacing

0.420 [10.67] Card Slot 0.34 [8.53] 0.31 7.77 Point of Contact 0.550 [13.97] 0.300 [7.62]

SECTION A-A