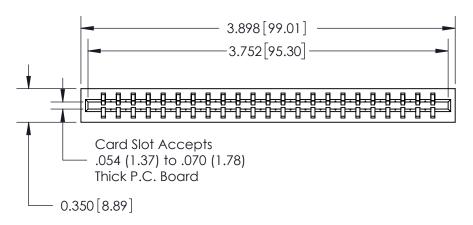

Contact Information
525-P.C. Tail, High Point - Tail LG.=.190(4.83)
.156" (3.96mm) Contact Spacing x .200" (5.08mm) Row Spacing

0.420 [10.67] Card Slot 0.34 [8.53] 0.31 7.77 Point of Contact 0.550 [13.97] 0.300 [7.62]