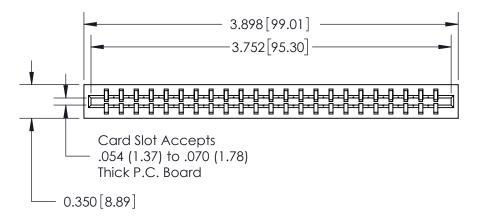

0.420 [ 10.67 ] Card Slot 0.550 [13.97] 0.300 [7.62] SECTION A-A

| 717 Series Ultra-Mate Card Edge Connector - Press Fit |
|-------------------------------------------------------|
| Part Number: 717-023-560-106                          |