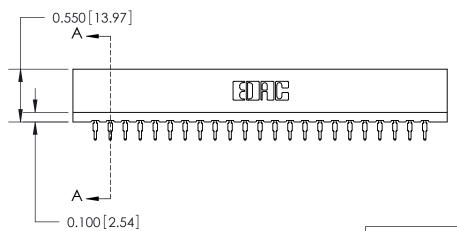

Contact Information
560-P.C. Tail, Make Before Break(MBB) - Tail LG.=.190(4.83)
.156" (3.96mm) Contact Spacing x .200" (5.08mm) Row Spacing

Note: MBB switching contacts assembled in specified positions are available on request.

0.420 [ 10.67 ] Card Slot 0.550 [13.97] 0.300 [7.62] SECTION A-A

| 717 Series Ultra-Mate Card Edge Connector - Press Fit |
|-------------------------------------------------------|
| Part Number: 717-023-560-106                          |