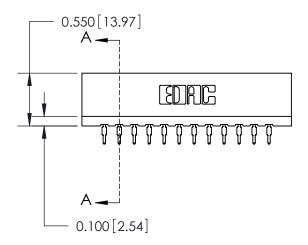

## THIS IS A C.A.D. GENERATED DRAWING DO NOT MAKE MANUAL REVISIONS TO MASTER.

ISSUE NUMBER

ORIGINAL

Contact Information
520-P.C. Tail, Regular Point - Tail LG.=.190(4.83)
.156" (3.96mm) Contact Spacing x .200" (5.08mm) Row Spacing