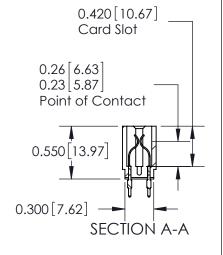

## THIS IS A C.A.D. GENERATED DRAWING DO NOT MAKE MANUAL REVISIONS TO MASTER.

ISSUE NUMBER

ORIGINAL

Contact Information
520-P.C. Tail, Regular Point - Tail LG.=.190(4.83)
.156" (3.96mm) Contact Spacing x .200" (5.08mm) Row Spacing