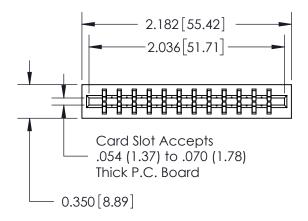

## THIS IS A C.A.D. GENERATED DRAWING DO NOT MAKE MANUAL REVISIONS TO MASTER.

ISSUE NUMBER

ORIGINAL

Contact Information
520-P.C. Tail, Regular Point - Tail LG.=.190(4.83)
.156" (3.96mm) Contact Spacing x .200" (5.08mm) Row Spacing