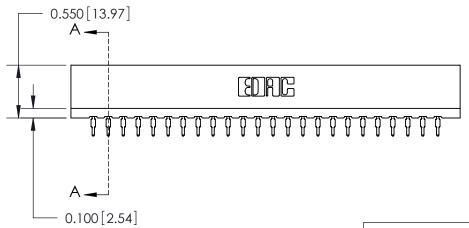

Contact Information
525-P.C. Tail, High Point - Tail LG.=.190(4.83)
.156" (3.96mm) Contact Spacing x .200" (5.08mm) Row Spacing

0.420 [10.67] Card Slot 0.34[8.53] 0.31 7.77 Point of Contact 0.550 [13.97] 0.300 [7.62] SECTION A-A