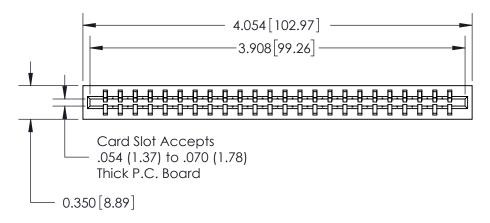

Contact Information
525-P.C. Tail, High Point - Tail LG.=.190(4.83)
.156" (3.96mm) Contact Spacing x .200" (5.08mm) Row Spacing

0.420 [10.67] Card Slot 0.34[8.53] 0.31 7.77 Point of Contact 0.550 [13.97] 0.300 [7.62] SECTION A-A