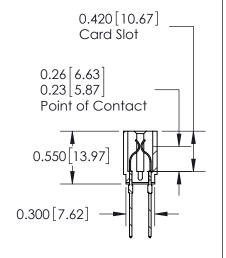

THIS IS A C.A.D. GENERATED DRAWING DO NOT MAKE MANUAL REVISIONS TO MASTER.

ISSUE NUMBER

ORIGINAL

Contact Information
540-Wire Wrap, Regular Point - Tail LG.=.560(14.22)
.156" (3.96mm) Contact Spacing x .200" (5.08mm) Row Spacing

Note: MBB switching contacts assembled in specified positions are available on request.

SECTION A-A

DATE:

717-ENG MASTER
DATE: AUG.28/09

SHEET 1 OF 1

**ISSUE** 

| 717 Series Ultra-Mate Card Edge Connector - Press Fit |                  |                                                                                                                                                                      | ACAD REFERENCE NO. |    |
|-------------------------------------------------------|------------------|----------------------------------------------------------------------------------------------------------------------------------------------------------------------|--------------------|----|
|                                                       |                  |                                                                                                                                                                      | DRAWN: J.LEE       |    |
| Part Number: 717-024-540-201                          |                  |                                                                                                                                                                      | CHECKED:           |    |
| YOUR CONNECTION TO                                    | EDAC INC         | THESE DRAWINGS AND SPECIFICATIONS ARE THE PROPERTY OF EDAC INC, AND SHALL NOT BE REPRODUCED, OR COPIED OR USED AS THE BASIS FOR THE MANUFACTURE OR SALE OF APPARATUS | SCALE:             |    |
|                                                       | TORONTO, ONTARIO |                                                                                                                                                                      | DRAWING NUMBER     |    |
|                                                       | CANADA           |                                                                                                                                                                      | 717-ENG MASTE      | ER |
| YOUR CONNECTION TO QUALITY & SERVICE                  |                  | WITHOUT WRITTEN PERMISSION.                                                                                                                                          |                    |    |