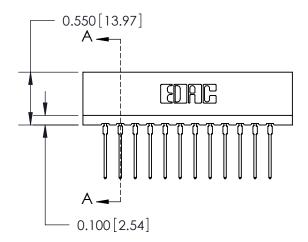

THIS IS A C.A.D. GENERATED DRAWING DO NOT MAKE MANUAL REVISIONS TO MASTER.

ISSUE NUMBER

ORIGINAL

Contact Information
540-Wire Wrap, Regular Point - Tail LG.=.560(14.22)
.156" (3.96mm) Contact Spacing x .200" (5.08mm) Row Spacing