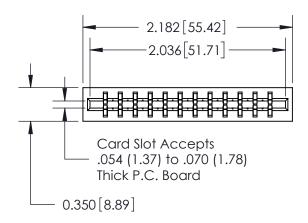

THIS IS A C.A.D. GENERATED DRAWING DO NOT MAKE MANUAL REVISIONS TO MASTER.

ISSUE NUMBER

ORIGINAL

Contact Information
540-Wire Wrap, Regular Point - Tail LG.=.560(14.22)
.156" (3.96mm) Contact Spacing x .200" (5.08mm) Row Spacing