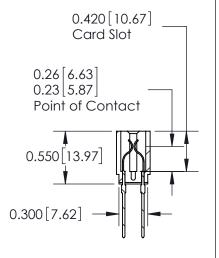

Contact Information
540-Wire Wrap, Regular Point - Tail LG.=.560(14.22)
.156" (3.96mm) Contact Spacing x .200" (5.08mm) Row Spacing

Note: MBB switching contacts assembled in specified positions are available on request.