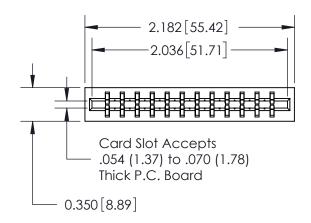

## SECTION A-A

| 717 Series Ultra-Mate Card Edge Connector - Press Fit |                             |                                                                                                                                                                                                 | ACAD REFERENCE NO. 717-ENG MASTER |                 |       |
|-------------------------------------------------------|-----------------------------|-------------------------------------------------------------------------------------------------------------------------------------------------------------------------------------------------|-----------------------------------|-----------------|-------|
|                                                       |                             |                                                                                                                                                                                                 | DRAWN: J.LEE                      | DATE: AUG.28/09 |       |
| Part Number: 717-024-540-206                          |                             |                                                                                                                                                                                                 | CHECKED:                          | DATE:           |       |
| YOUR CONNECTION TO                                    | EDAC INC                    | THESE DRAWINGS AND SPECIFICATIONS ARE THE PROPERTY OF EDAC INC.,AND SHALL NOT BE REPRODUCED,OR COPIED OR USED AS THE BASIS FOR THE MANUFACTURE OR SALE OF APPARATUS WITHOILT WRITTEN PERMISSION | SCALE:                            | SHEET '         | OF 1  |
|                                                       | TORONTO, ONTARIO            |                                                                                                                                                                                                 | DRAWING NUMBER                    |                 | ISSUE |
|                                                       | CANADA<br>QUALITY & SERVICE |                                                                                                                                                                                                 | 717-ENG MASTER                    |                 | 1     |