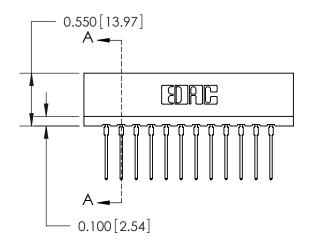

## SECTION A-A

| 717 Series Ultra-Mate Card Edge Connector - Press Fit |                             |                                                                                                                                                                                                 | ACAD REFERENCE NO. 717-ENG MASTER |                 |       |
|-------------------------------------------------------|-----------------------------|-------------------------------------------------------------------------------------------------------------------------------------------------------------------------------------------------|-----------------------------------|-----------------|-------|
|                                                       |                             |                                                                                                                                                                                                 | DRAWN: J.LEE                      | DATE: AUG.28/09 |       |
| Part Number: 717-024-540-206                          |                             |                                                                                                                                                                                                 | CHECKED:                          | DATE:           |       |
| YOUR CONNECTION TO                                    | EDAC INC                    | THESE DRAWINGS AND SPECIFICATIONS ARE THE PROPERTY OF EDAC INC.,AND SHALL NOT BE REPRODUCED,OR COPIED OR USED AS THE BASIS FOR THE MANUFACTURE OR SALE OF APPARATUS WITHOILT WRITTEN PERMISSION | SCALE:                            | SHEET '         | OF 1  |
|                                                       | TORONTO, ONTARIO            |                                                                                                                                                                                                 | DRAWING NUMBER                    |                 | ISSUE |
|                                                       | CANADA<br>QUALITY & SERVICE |                                                                                                                                                                                                 | 717-ENG MASTER                    |                 | 1     |