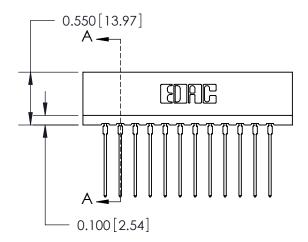

## THIS IS A C.A.D. GENERATED DRAWING DO NOT MAKE MANUAL REVISIONS TO MASTER.

ORIGINAL

Contact Information
541-Wire Wrap, Regular Point - Tail LG.=.750(19.05)
.156" (3.96mm) Contact Spacing x .200" (5.08mm) Row Spacing

Note: MBB switching contacts assembled in specified positions are available on request.

0.420 [ 10.67 ] Card Slot 0.26 [6.63] 0.23 5.87 Point of Contact 0.550 [13.97] 0.300 [7.62]

717-ENG MASTER

DATE: AUG.28/09