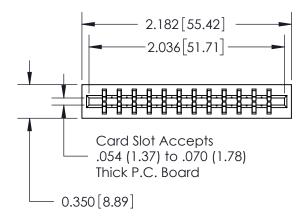

Note: MBB switching contacts assembled in specified positions are available on request.

0.420 [ 10.67 ] Card Slot 0.26 [6.63] 0.23 5.87 Point of Contact 0.550 [13.97] 0.300 [7.62]

717-ENG MASTER

DATE: AUG.28/09