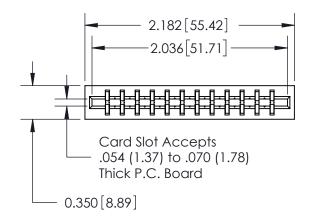

THIS IS A C.A.D. GENERATED DRAWING DO NOT MAKE MANUAL REVISIONS TO MASTER.

Contact Information
560-P.C. Tail, Make Before Break(MBB) - Tail LG.=.190(4.83)
.156" (3.96mm) Contact Spacing x .200" (5.08mm) Row Spacing