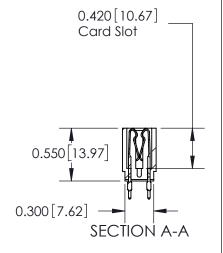

THIS IS A C.A.D. GENERATED DRAWING DO NOT MAKE MANUAL REVISIONS TO MASTER.

Contact Information
560-P.C. Tail, Make Before Break(MBB) - Tail LG.=.190(4.83)
.156" (3.96mm) Contact Spacing x .200" (5.08mm) Row Spacing