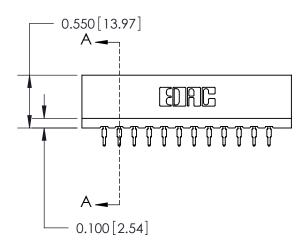

THIS IS A C.A.D. GENERATED DRAWING DO NOT MAKE MANUAL REVISIONS TO MASTER.

Contact Information
560-P.C. Tail, Make Before Break(MBB) - Tail LG.=.190(4.83)
.156" (3.96mm) Contact Spacing x .200" (5.08mm) Row Spacing