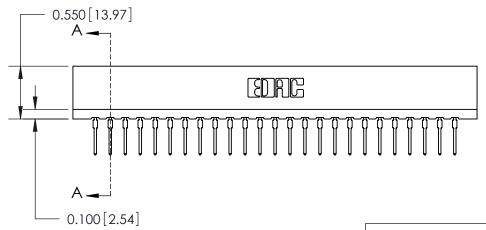

Contact Information
522-P.C. Tail, Regular Point - Tail LG.=.375(9.53)
.156" (3.96mm) Contact Spacing x .200" (5.08mm) Row Spacing

0.420[10.67] Card Slot 0.26 [6.63] 0.23 5.87

SECTION A-A

Point of Contact

0.550 13.97

0.300 [7.62]

Note: MBB switching contacts assembled in specified positions are available on request.

| 717 Series Ultra-Mate Card Edge Connector - Press Fit |
|-------------------------------------------------------|
| Part Number: 717-025-522-106                          |