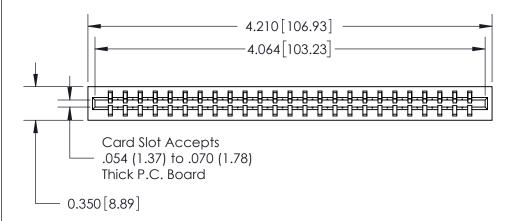

Contact Information
522-P.C. Tail, Regular Point - Tail LG.=.375(9.53)
.156" (3.96mm) Contact Spacing x .200" (5.08mm) Row Spacing

0.420[10.67] Card Slot 0.26 [6.63] 0.23 5.87

SECTION A-A

Point of Contact