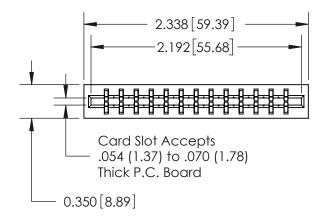

## THIS IS A C.A.D. GENERATED DRAWING DO NOT MAKE MANUAL REVISIONS TO MASTER.

Contact Information
541-Wire Wrap, Regular Point - Tail LG.=.750(19.05)
.156" (3.96mm) Contact Spacing x .200" (5.08mm) Row Spacing