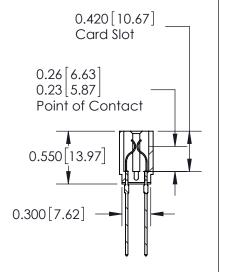

## THIS IS A C.A.D. GENERATED DRAWING DO NOT MAKE MANUAL REVISIONS TO MASTER.

Contact Information
541-Wire Wrap, Regular Point - Tail LG.=.750(19.05)
.156" (3.96mm) Contact Spacing x .200" (5.08mm) Row Spacing