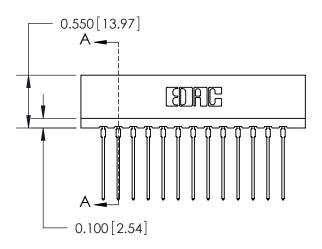

## THIS IS A C.A.D. GENERATED DRAWING DO NOT MAKE MANUAL REVISIONS TO MASTER.

Contact Information
541-Wire Wrap, Regular Point - Tail LG.=.750(19.05)
.156" (3.96mm) Contact Spacing x .200" (5.08mm) Row Spacing