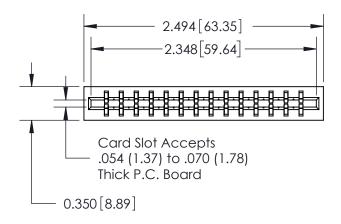

THIS IS A C.A.D. GENERATED DRAWING DO NOT MAKE MANUAL REVISIONS TO MASTER.

Contact Information
525-P.C. Tail, High Point - Tail LG.=.190(4.83)
.156" (3.96mm) Contact Spacing x .200" (5.08mm) Row Spacing