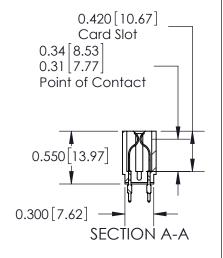

THIS IS A C.A.D. GENERATED DRAWING DO NOT MAKE MANUAL REVISIONS TO MASTER.

Contact Information
525-P.C. Tail, High Point - Tail LG.=.190(4.83)
.156" (3.96mm) Contact Spacing x .200" (5.08mm) Row Spacing