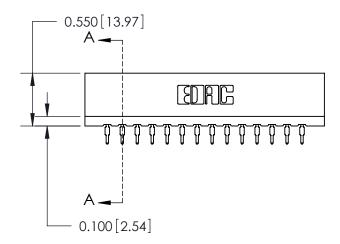

THIS IS A C.A.D. GENERATED DRAWING DO NOT MAKE MANUAL REVISIONS TO MASTER.

Contact Information
525-P.C. Tail, High Point - Tail LG.=.190(4.83)
.156" (3.96mm) Contact Spacing x .200" (5.08mm) Row Spacing