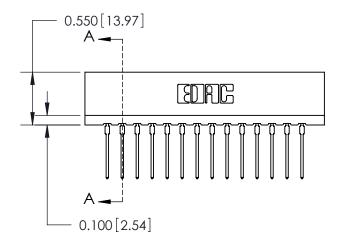

THIS IS A C.A.D. GENERATED DRAWING DO NOT MAKE MANUAL REVISIONS TO MASTER.

ISSUE NUMBER

ORIGINAL

Contact Information
540-Wire Wrap, Regular Point - Tail LG.=.560(14.22)
.156" (3.96mm) Contact Spacing x .200" (5.08mm) Row Spacing