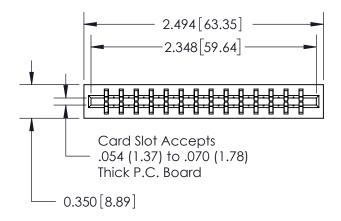

THIS IS A C.A.D. GENERATED DRAWING DO NOT MAKE MANUAL REVISIONS TO MASTER.

ISSUE NUMBER

ORIGINAL

Contact Information
540-Wire Wrap, Regular Point - Tail LG.=.560(14.22)
.156" (3.96mm) Contact Spacing x .200" (5.08mm) Row Spacing