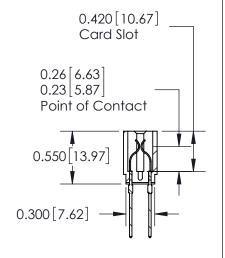

THIS IS A C.A.D. GENERATED DRAWING DO NOT MAKE MANUAL REVISIONS TO MASTER.

ISSUE NUMBER

ORIGINAL

Contact Information
540-Wire Wrap, Regular Point - Tail LG.=.560(14.22)
.156" (3.96mm) Contact Spacing x .200" (5.08mm) Row Spacing