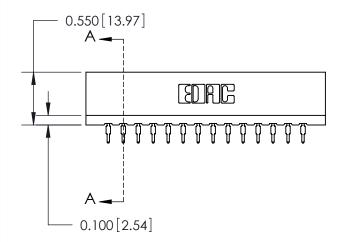

THIS IS A C.A.D. GENERATED DRAWING DO NOT MAKE MANUAL REVISIONS TO MASTER.

ORIGINAL

Contact Information
560-P.C. Tail, Make Before Break(MBB) - Tail LG.=.190(4.83)
.156" (3.96mm) Contact Spacing x .200" (5.08mm) Row Spacing