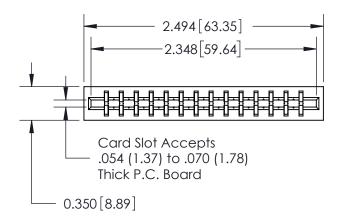

THIS IS A C.A.D. GENERATED DRAWING DO NOT MAKE MANUAL REVISIONS TO MASTER.

ORIGINAL

Contact Information
560-P.C. Tail, Make Before Break(MBB) - Tail LG.=.190(4.83)
.156" (3.96mm) Contact Spacing x .200" (5.08mm) Row Spacing