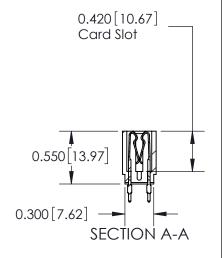

THIS IS A C.A.D. GENERATED DRAWING DO NOT MAKE MANUAL REVISIONS TO MASTER.

ORIGINAL

Contact Information
560-P.C. Tail, Make Before Break(MBB) - Tail LG.=.190(4.83)
.156" (3.96mm) Contact Spacing x .200" (5.08mm) Row Spacing