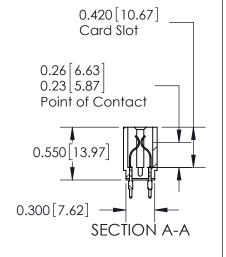

THIS IS A C.A.D. GENERATED DRAWING DO NOT MAKE MANUAL REVISIONS TO MASTER.

ORIGINAL

Contact Information
520-P.C. Tail, Regular Point - Tail LG.=.190(4.83)
.156" (3.96mm) Contact Spacing x .200" (5.08mm) Row Spacing