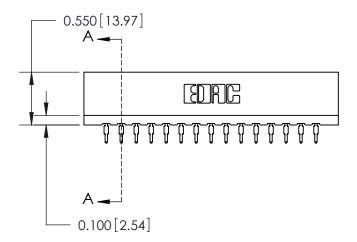

THIS IS A C.A.D. GENERATED DRAWING DO NOT MAKE MANUAL REVISIONS TO MASTER.

ORIGINAL

Contact Information
520-P.C. Tail, Regular Point - Tail LG.=.190(4.83)
.156" (3.96mm) Contact Spacing x .200" (5.08mm) Row Spacing