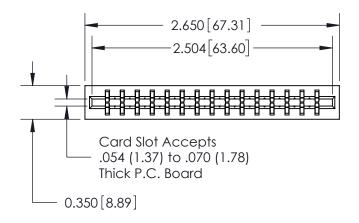

THIS IS A C.A.D. GENERATED DRAWING DO NOT MAKE MANUAL REVISIONS TO MASTER.

ORIGINAL

Contact Information
520-P.C. Tail, Regular Point - Tail LG.=.190(4.83)
.156" (3.96mm) Contact Spacing x .200" (5.08mm) Row Spacing