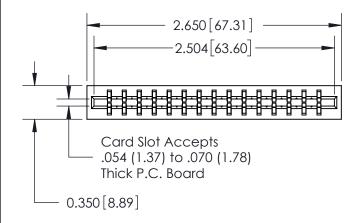

## THIS IS A C.A.D. GENERATED DRAWING DO NOT MAKE MANUAL REVISIONS TO MASTER.

ORIGINAL

Contact Information
541-Wire Wrap, Regular Point - Tail LG.=.750(19.05)
.156" (3.96mm) Contact Spacing x .200" (5.08mm) Row Spacing