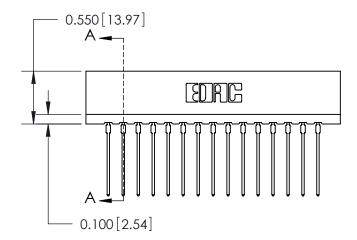

## THIS IS A C.A.D. GENERATED DRAWING DO NOT MAKE MANUAL REVISIONS TO MASTER.

ORIGINAL

Contact Information
541-Wire Wrap, Regular Point - Tail LG.=.750(19.05)
.156" (3.96mm) Contact Spacing x .200" (5.08mm) Row Spacing