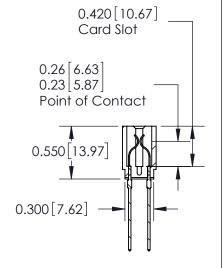

## THIS IS A C.A.D. GENERATED DRAWING DO NOT MAKE MANUAL REVISIONS TO MASTER.

ORIGINAL

Contact Information
541-Wire Wrap, Regular Point - Tail LG.=.750(19.05)
.156" (3.96mm) Contact Spacing x .200" (5.08mm) Row Spacing