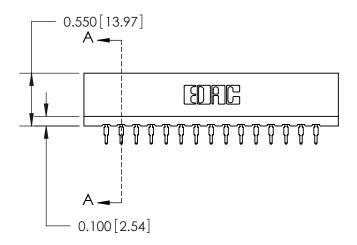

THIS IS A C.A.D. GENERATED DRAWING DO NOT MAKE MANUAL REVISIONS TO MASTER.

ORIGINAL

Contact Information
560-P.C. Tail, Make Before Break(MBB) - Tail LG.=.190(4.83)
.156" (3.96mm) Contact Spacing x .200" (5.08mm) Row Spacing