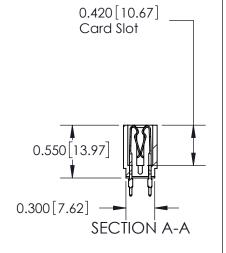

THIS IS A C.A.D. GENERATED DRAWING DO NOT MAKE MANUAL REVISIONS TO MASTER.

ORIGINAL

Contact Information
560-P.C. Tail, Make Before Break(MBB) - Tail LG.=.190(4.83)
.156" (3.96mm) Contact Spacing x .200" (5.08mm) Row Spacing