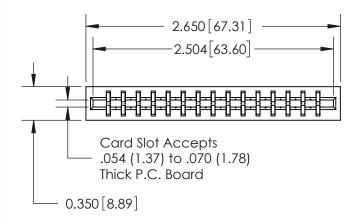

THIS IS A C.A.D. GENERATED DRAWING DO NOT MAKE MANUAL REVISIONS TO MASTER.

ORIGINAL

Contact Information
560-P.C. Tail, Make Before Break(MBB) - Tail LG.=.190(4.83)
.156" (3.96mm) Contact Spacing x .200" (5.08mm) Row Spacing