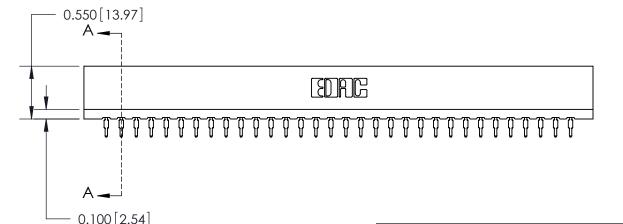

0.420 10.67 Card Slot 0.26 [6.63] 0.23 5.87 Point of Contact 0.550 13.97

0.300 [7.62]

ACAD REFERENCE NO.

Note: MBB switching contacts assembled in specified positions are available on request. 717 Series Ultra-Mate Card Edge Connector - Press Fit

SECTION A-A