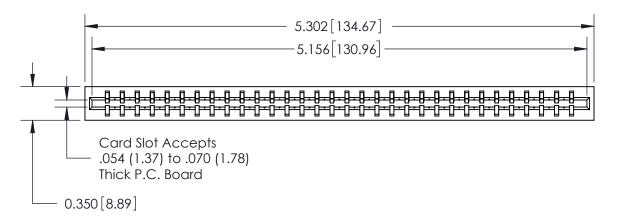

THIS IS A C.A.D. GENERATED DRAWING DO NOT MAKE MANUAL REVISIONS TO MASTER.

ORIGINAL

Contact Information
520-P.C. Tail, Regular Point - Tail LG.=.190(4.83)
.156" (3.96mm) Contact Spacing x .200" (5.08mm) Row Spacing

0.420 10.67 Card Slot 0.26 [6.63] 0.23 5.87 Point of Contact 0.550 13.97

0.300 [7.62]

ACAD REFERENCE NO.

Note: MBB switching contacts assembled in specified positions are available on request. 717 Series Ultra-Mate Card Edge Connector - Press Fit