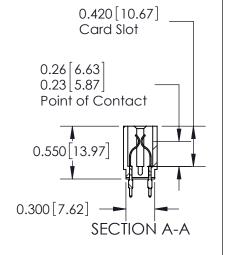

ISSUE NUMBER

ORIGINAL

Contact Information
520-P.C. Tail, Regular Point - Tail LG.=.190(4.83)
.156" (3.96mm) Contact Spacing x .200" (5.08mm) Row Spacing

Note: MBB switching contacts assembled in specified positions are available on request.