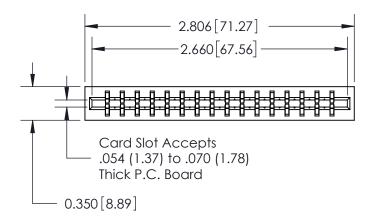

ISSUE NUMBER

ORIGINAL

Contact Information
520-P.C. Tail, Regular Point - Tail LG.=.190(4.83)
.156" (3.96mm) Contact Spacing x .200" (5.08mm) Row Spacing

Note: MBB switching contacts assembled in specified positions are available on request.