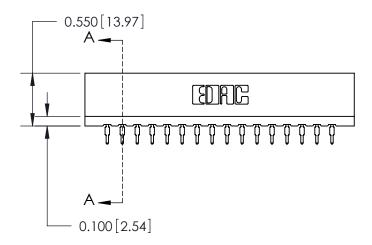

ISSUE NUMBER

ORIGINAL

Contact Information
520-P.C. Tail, Regular Point - Tail LG.=.190(4.83)
.156" (3.96mm) Contact Spacing x .200" (5.08mm) Row Spacing

Note: MBB switching contacts assembled in specified positions are available on request.