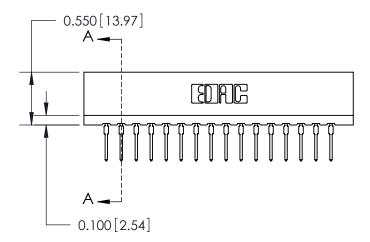

THIS IS A C.A.D. GENERATED DRAWING DO NOT MAKE MANUAL REVISIONS TO MASTER.

ORIGINAL

Contact Information
522-P.C. Tail, Regular Point - Tail LG.=.375(9.53)
.156" (3.96mm) Contact Spacing x .200" (5.08mm) Row Spacing