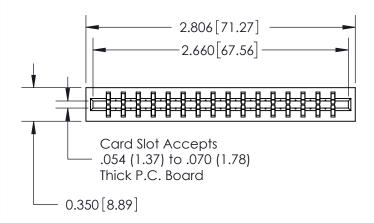

THIS IS A C.A.D. GENERATED DRAWING DO NOT MAKE MANUAL REVISIONS TO MASTER.

ORIGINAL

Contact Information
522-P.C. Tail, Regular Point - Tail LG.=.375(9.53)
.156" (3.96mm) Contact Spacing x .200" (5.08mm) Row Spacing