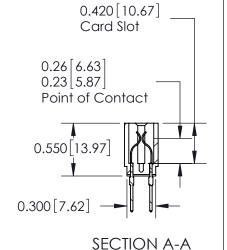

THIS IS A C.A.D. GENERATED DRAWING DO NOT MAKE MANUAL REVISIONS TO MASTER.

ORIGINAL

Contact Information
522-P.C. Tail, Regular Point - Tail LG.=.375(9.53)
.156" (3.96mm) Contact Spacing x .200" (5.08mm) Row Spacing