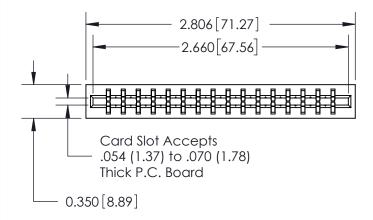

## SECTION A-A

| 717 Series Ultra-Mate Card Edge Connector - Press Fit |                            |                                                                                                                                      |                 | ACAD REFERENCE NO. |         | 717-ENG MASTER |  |
|-------------------------------------------------------|----------------------------|--------------------------------------------------------------------------------------------------------------------------------------|-----------------|--------------------|---------|----------------|--|
|                                                       | DRAWN:                     | J.LEE                                                                                                                                | DATE: AUG.28/09 |                    |         |                |  |
| Part Number: 717-032-540-201                          |                            |                                                                                                                                      | CHECKED:        |                    | DATE:   |                |  |
|                                                       | EDAC INC                   | THESE DRAWINGS AND SPECIFICATIONS ARE THE PROPERTY OF EDAC INC., AND SHALL NOT BE REPRODUCED, OR COPIED OR USED AS THE BASIS FOR THE | SCALE:          |                    | SHEET 1 | OF.            |  |
|                                                       | TORONTO, ONTARIO<br>CANADA |                                                                                                                                      | DRAWING NUMBER  |                    |         | ISSU           |  |
|                                                       |                            |                                                                                                                                      | 717 ENC MACTED  |                    | 2       |                |  |