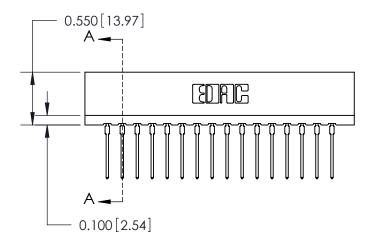

Contact Information
540-Wire Wrap, Regular Point - Tail LG.=.560(14.22)
.156" (3.96mm) Contact Spacing x .200" (5.08mm) Row Spacing

Note: MBB switching contacts assembled in specified positions are available on request.