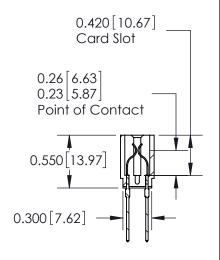

Contact Information
540-Wire Wrap, Regular Point - Tail LG.=.560(14.22)
.156" (3.96mm) Contact Spacing x .200" (5.08mm) Row Spacing

Note: MBB switching contacts assembled in specified positions are available on request.