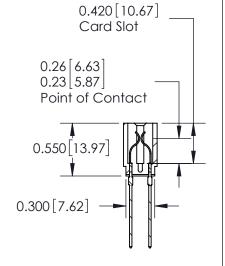

THIS IS A C.A.D. GENERATED DRAWING DO NOT MAKE MANUAL REVISIONS TO MASTER.

ISSUE NUMBER

ORIGINAL

Contact Information
541-Wire Wrap, Regular Point - Tail LG.=.750(19.05)
.156" (3.96mm) Contact Spacing x .200" (5.08mm) Row Spacing