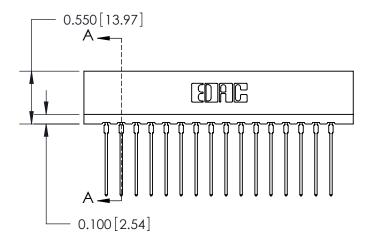

THIS IS A C.A.D. GENERATED DRAWING DO NOT MAKE MANUAL REVISIONS TO MASTER.

ISSUE NUMBER

ORIGINAL

Contact Information
541-Wire Wrap, Regular Point - Tail LG.=.750(19.05)
.156" (3.96mm) Contact Spacing x .200" (5.08mm) Row Spacing