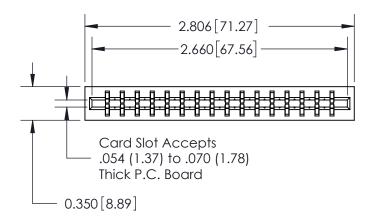

THIS IS A C.A.D. GENERATED DRAWING DO NOT MAKE MANUAL REVISIONS TO MASTER.

ISSUE NUMBER

ORIGINAL

Contact Information
541-Wire Wrap, Regular Point - Tail LG.=.750(19.05)
.156" (3.96mm) Contact Spacing x .200" (5.08mm) Row Spacing