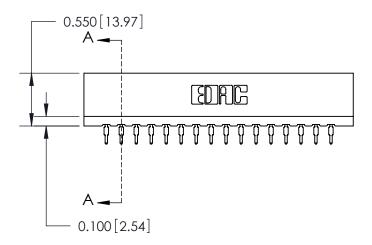

THIS IS A C.A.D. GENERATED DRAWING DO NOT MAKE MANUAL REVISIONS TO MASTER.

ISSUE NUMBER

ORIGINAL

Contact Information
560-P.C. Tail, Make Before Break(MBB) - Tail LG.=.190(4.83)
.156" (3.96mm) Contact Spacing x .200" (5.08mm) Row Spacing