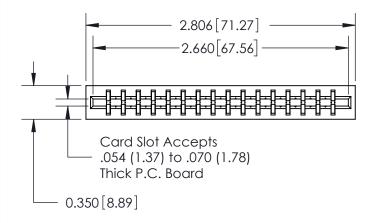

THIS IS A C.A.D. GENERATED DRAWING DO NOT MAKE MANUAL REVISIONS TO MASTER.

ISSUE NUMBER

ORIGINAL

Contact Information
560-P.C. Tail, Make Before Break(MBB) - Tail LG.=.190(4.83)
.156" (3.96mm) Contact Spacing x .200" (5.08mm) Row Spacing