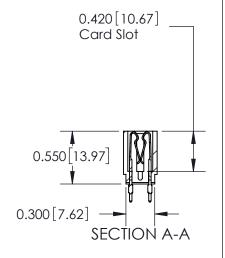

THIS IS A C.A.D. GENERATED DRAWING DO NOT MAKE MANUAL REVISIONS TO MASTER.

ISSUE NUMBER

ORIGINAL

Contact Information
560-P.C. Tail, Make Before Break(MBB) - Tail LG.=.190(4.83)
.156" (3.96mm) Contact Spacing x .200" (5.08mm) Row Spacing