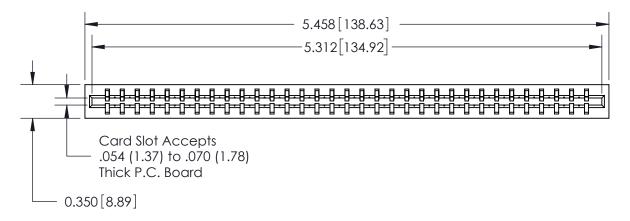

ORIGINAL

Contact Information
520-P.C. Tail, Regular Point - Tail LG.=.190(4.83)
.156" (3.96mm) Contact Spacing x .200" (5.08mm) Row Spacing

Note: MBB switching contacts assembled in specified positions are available on request. 717 Series Ultra-Mate Card Edge Connector - Press Fit