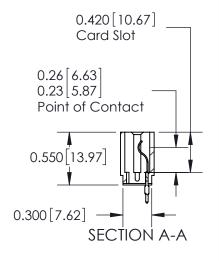

ORIGINAL

Contact Information
520-P.C. Tail, Regular Point - Tail LG.=.190(4.83)
.156" (3.96mm) Contact Spacing x .200" (5.08mm) Row Spacing

Note: MBB switching contacts assembled in specified positions are available on request. 717 Series Ultra-Mate Card Edge Connector - Press Fit