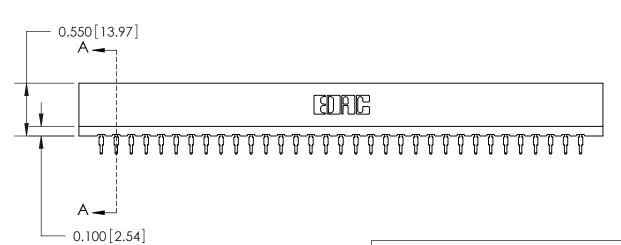

ORIGINAL

Contact Information
520-P.C. Tail, Regular Point - Tail LG.=.190(4.83)
.156" (3.96mm) Contact Spacing x .200" (5.08mm) Row Spacing

Note: MBB switching contacts assembled in specified positions are available on request. 717 Series Ultra-Mate Card Edge Connector - Press Fit