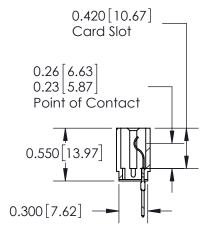

ORIGINAL

Contact Information
522-P.C. Tail, Regular Point - Tail LG.=.375(9.53)
.156" (3.96mm) Contact Spacing x .200" (5.08mm) Row Spacing

**SECTION A-A** 

Note: MBB switching contacts assembled in specified positions are available on request. 717 Series Ultra-Mate Card Edge Connector - Press Fit