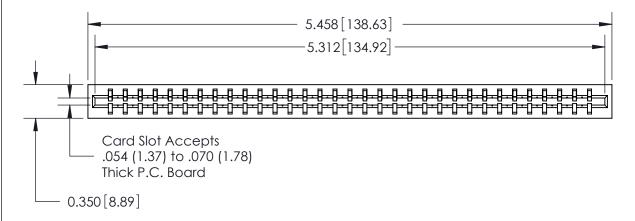

ORIGINAL

Contact Information
522-P.C. Tail, Regular Point - Tail LG.=.375(9.53)
.156" (3.96mm) Contact Spacing x .200" (5.08mm) Row Spacing

**SECTION A-A** 

Note: MBB switching contacts assembled in specified positions are available on request. 717 Series Ultra-Mate Card Edge Connector - Press Fit