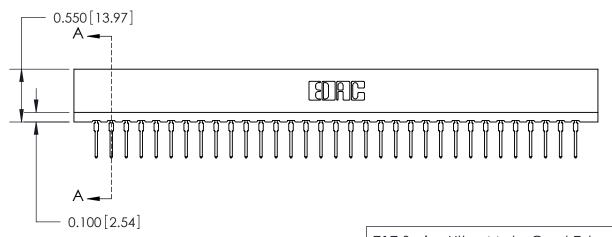

ORIGINAL

Contact Information
522-P.C. Tail, Regular Point - Tail LG.=.375(9.53)
.156" (3.96mm) Contact Spacing x .200" (5.08mm) Row Spacing

**SECTION A-A** 

Note: MBB switching contacts assembled in specified positions are available on request. 717 Series Ultra-Mate Card Edge Connector - Press Fit