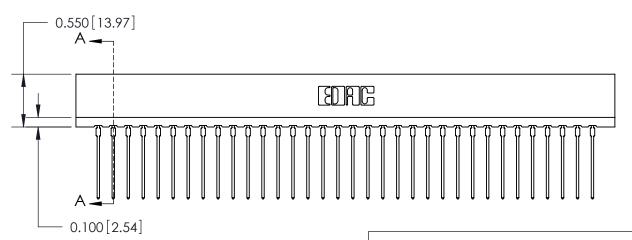

ORIGINAL

Contact Information
541-Wire Wrap, Regular Point - Tail LG.=.750(19.05)
.156" (3.96mm) Contact Spacing x .200" (5.08mm) Row Spacing

717 Series Ultra-Mate Card Edge Connector - Press Fit

Part Number: 717-034-541-101