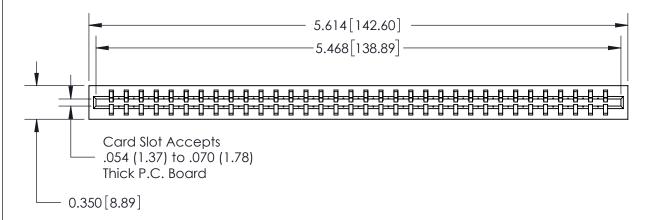

ORIGINAL

Contact Information
541-Wire Wrap, Regular Point - Tail LG.=.750(19.05)
.156" (3.96mm) Contact Spacing x .200" (5.08mm) Row Spacing







717 Series Ultra-Mate Card Edge Connector - Press Fit

Part Number: 717-034-541-101

YOUR CONNECTION TO QUALITY & SERVICE

**EDAC INC** TORONTO, ONTARIO CANADA

THESE DRAWINGS AND SPECIFICATIONS ARE THE PROPERTY OF EDAC INC.,AND SHALL NOT BE REPRODUCED, OR COPIED OR USED AS THE BASIS FOR THE MANUFACTURE OR SALE OF APPARATUS WITHOUT WRITTEN PERMISSION.

DRAWN: DATE: AUG.28/09 J.LEE CHECKED: DATE: SCALE: SHEET 1 OF 1 DRAWING NUMBER **ISSUE** 

ACAD REFERENCE NO. 717-ENG MASTER

717-ENG MASTER

Note:

MBB switching contacts assembled in specified positions are available on request.