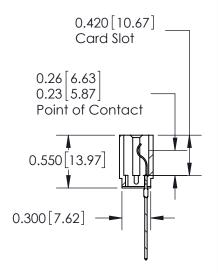

ORIGINAL

Contact Information
541-Wire Wrap, Regular Point - Tail LG.=.750(19.05)
.156" (3.96mm) Contact Spacing x .200" (5.08mm) Row Spacing

717 Series Ultra-Mate Card Edge Connector - Press Fit

Part Number: 717-034-541-101