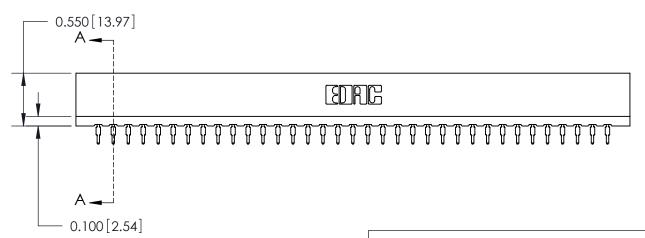

## Contact Information 520-P.C. Tail, Regular Point - Tail LG.=.190(4.83) .156" (3.96mm) Contact Spacing x .200" (5.08mm) Row Spacing

Note: MBB switching contacts assembled in specified positions are available on request. 717 Series Ultra-Mate Card Edge Connector - Press Fit