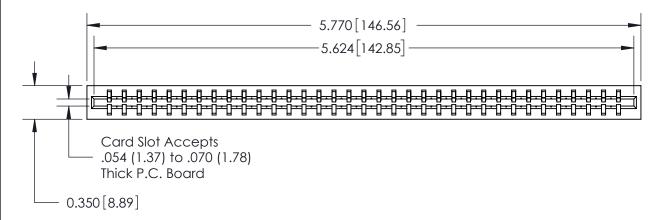

## Contact Information 520-P.C. Tail, Regular Point - Tail LG.=.190(4.83) .156" (3.96mm) Contact Spacing x .200" (5.08mm) Row Spacing

Note: MBB switching contacts assembled in specified positions are available on request. 717 Series Ultra-Mate Card Edge Connector - Press Fit