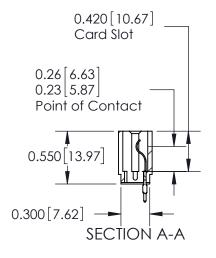

## Contact Information 520-P.C. Tail, Regular Point - Tail LG.=.190(4.83) .156" (3.96mm) Contact Spacing x .200" (5.08mm) Row Spacing

Note: MBB switching contacts assembled in specified positions are available on request. 717 Series Ultra-Mate Card Edge Connector - Press Fit