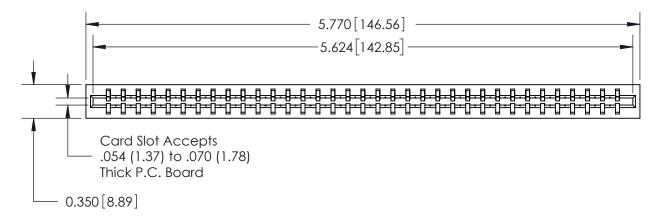

## Contact Information 525-P.C. Tail, High Point - Tail LG.=.190(4.83) .156" (3.96mm) Contact Spacing x .200" (5.08mm) Row Spacing

Note:

MBB switching contacts assembled in specified positions are available on request. 717 Series Ultra-Mate Card Edge Connector - Press Fit