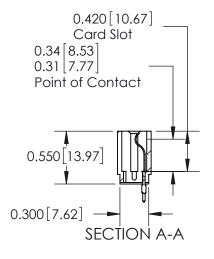

## Contact Information 525-P.C. Tail, High Point - Tail LG.=.190(4.83) .156" (3.96mm) Contact Spacing x .200" (5.08mm) Row Spacing

Note:

MBB switching contacts assembled in specified positions are available on request. 717 Series Ultra-Mate Card Edge Connector - Press Fit