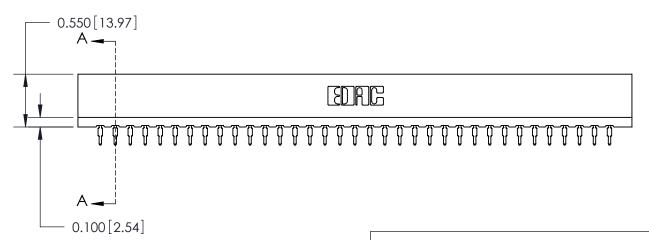

## Contact Information 525-P.C. Tail, High Point - Tail LG.=.190(4.83) .156" (3.96mm) Contact Spacing x .200" (5.08mm) Row Spacing

Note:

MBB switching contacts assembled in specified positions are available on request. 717 Series Ultra-Mate Card Edge Connector - Press Fit