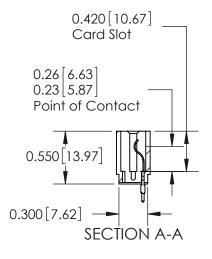

ORIGINAL

Contact Information
520-P.C. Tail, Regular Point - Tail LG.=.190(4.83)
.156" (3.96mm) Contact Spacing x .200" (5.08mm) Row Spacing

Note: MBB switching contacts assembled in specified positions are available on request. 717 Series Ultra-Mate Card Edge Connector - Press Fit