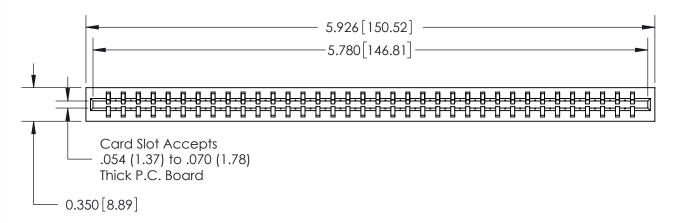

ORIGINAL

Contact Information
520-P.C. Tail, Regular Point - Tail LG.=.190(4.83)
.156" (3.96mm) Contact Spacing x .200" (5.08mm) Row Spacing

Note: MBB switching contacts assembled in specified positions are available on request. 717 Series Ultra-Mate Card Edge Connector - Press Fit