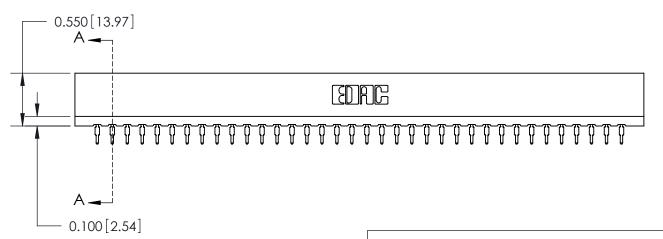

ORIGINAL

Contact Information
520-P.C. Tail, Regular Point - Tail LG.=.190(4.83)
.156" (3.96mm) Contact Spacing x .200" (5.08mm) Row Spacing

Note: MBB switching contacts assembled in specified positions are available on request. 717 Series Ultra-Mate Card Edge Connector - Press Fit