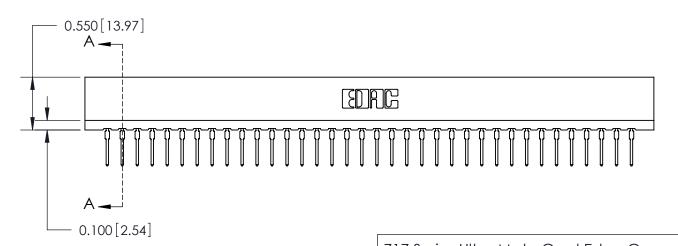

ORIGINAL

Contact Information
522-P.C. Tail, Regular Point - Tail LG.=.375(9.53)
.156" (3.96mm) Contact Spacing x .200" (5.08mm) Row Spacing

**SECTION A-A** 

717-ENG MASTER

717 Series Ultra-Mate Card Edge Connector - Press Fit