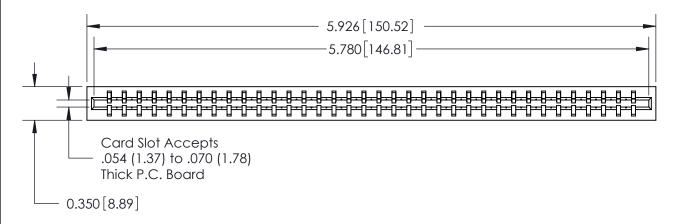

ORIGINAL

Contact Information
522-P.C. Tail, Regular Point - Tail LG.=.375(9.53)
.156" (3.96mm) Contact Spacing x .200" (5.08mm) Row Spacing

**SECTION A-A** 

717-ENG MASTER

717 Series Ultra-Mate Card Edge Connector - Press Fit