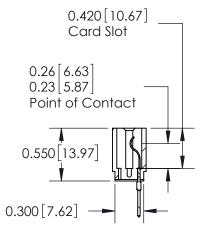

ORIGINAL

Contact Information
522-P.C. Tail, Regular Point - Tail LG.=.375(9.53)
.156" (3.96mm) Contact Spacing x .200" (5.08mm) Row Spacing

**SECTION A-A** 

717-ENG MASTER

717 Series Ultra-Mate Card Edge Connector - Press Fit