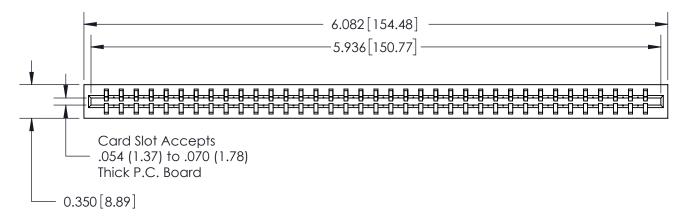

ORIGINAL

Contact Information
540-Wire Wrap, Regular Point - Tail LG.=.560(14.22)
.156" (3.96mm) Contact Spacing x .200" (5.08mm) Row Spacing