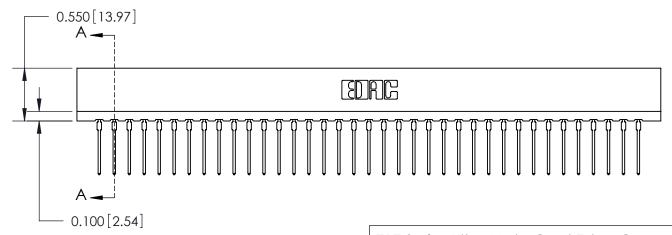

## SECTION A-A

717-ENG MASTER

717 Series Ultra-Mate Card Edge Connector - Press Fit

Part Number: 717-037-540-101

YOUR CONNECTION TO QUALITY & SERVICE

**EDAC INC** TORONTO, ONTARIO CANADA

THESE DRAWINGS AND SPECIFICATIONS ARE THE PROPERTY OF EDAC INC.,AND SHALL NOT BE REPRODUCED, OR COPIED OR USED AS THE BASIS FOR THE MANUFACTURE OR SALE OF APPARATUS WITHOUT WRITTEN PERMISSION.

DRAWN: DATE: AUG.28/09 J.LEE CHECKED: DATE: SCALE: SHEET 1 OF 1 DRAWING NUMBER **ISSUE** 

ACAD REFERENCE NO.

717-ENG MASTER

Note:

MBB switching contacts assembled in specified positions are available on request.