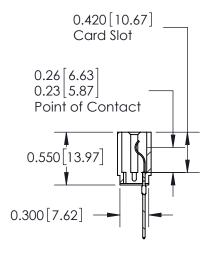

ORIGINAL

Contact Information
540-Wire Wrap, Regular Point - Tail LG.=.560(14.22)
.156" (3.96mm) Contact Spacing x .200" (5.08mm) Row Spacing