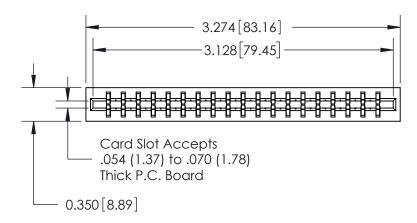

0.420 [10.67] Card Slot 0.26 [6.63] 0.23 5.87 Point of Contact 0.550 13.97 0.300 [7.62]

717 Series Ultra-Mate Card Edge Connector - Press Fit

Part Number: 717-038-520-201

YOUR CONNECTION TO QUALITY & SERVICE