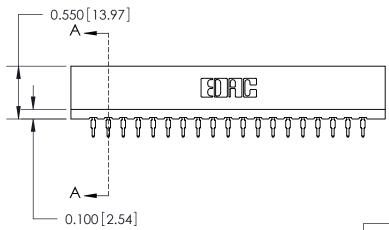

0.420 [10.67] Card Slot 0.26 [6.63] 0.23 5.87 Point of Contact 0.550 13.97 0.300 [7.62]

717 Series Ultra-Mate Card Edge Connector - Press Fit

Part Number: 717-038-520-201

YOUR CONNECTION TO QUALITY & SERVICE