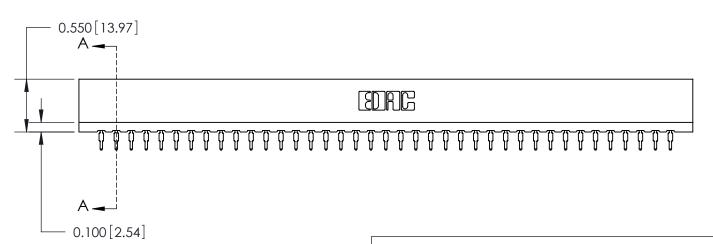

ORIGINAL

Contact Information
525-P.C. Tail, High Point - Tail LG.=.190(4.83)
.156" (3.96mm) Contact Spacing x .200" (5.08mm) Row Spacing

Note: MBB switching contacts assembled in specified positions are available on request. 717 Series Ultra-Mate Card Edge Connector - Press Fit