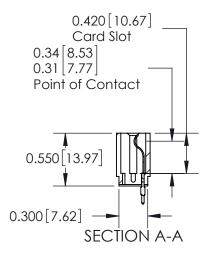

ORIGINAL

Contact Information
525-P.C. Tail, High Point - Tail LG.=.190(4.83)
.156" (3.96mm) Contact Spacing x .200" (5.08mm) Row Spacing

Note: MBB switching contacts assembled in specified positions are available on request. 717 Series Ultra-Mate Card Edge Connector - Press Fit