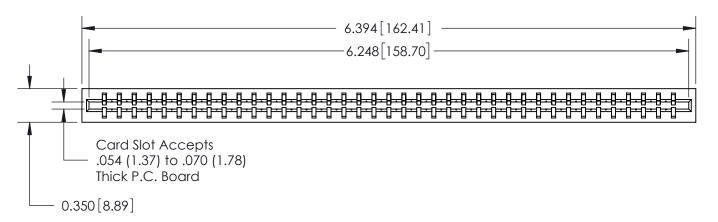

ORIGINAL

Contact Information
525-P.C. Tail, High Point - Tail LG.=.190(4.83)
.156" (3.96mm) Contact Spacing x .200" (5.08mm) Row Spacing

Note: MBB switching contacts assembled in specified positions are available on request. 717 Series Ultra-Mate Card Edge Connector - Press Fit