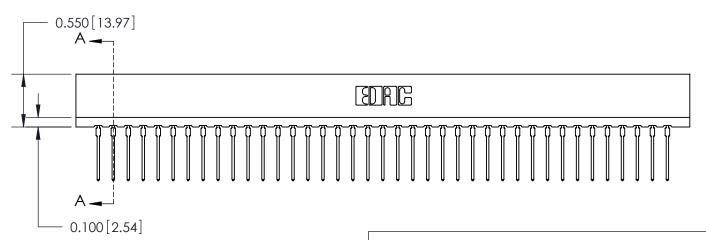

ORIGINAL

Contact Information
540-Wire Wrap, Regular Point - Tail LG.=.560(14.22)
.156" (3.96mm) Contact Spacing x .200" (5.08mm) Row Spacing