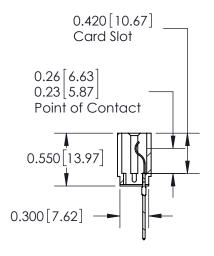

ORIGINAL

Contact Information
540-Wire Wrap, Regular Point - Tail LG.=.560(14.22)
.156" (3.96mm) Contact Spacing x .200" (5.08mm) Row Spacing