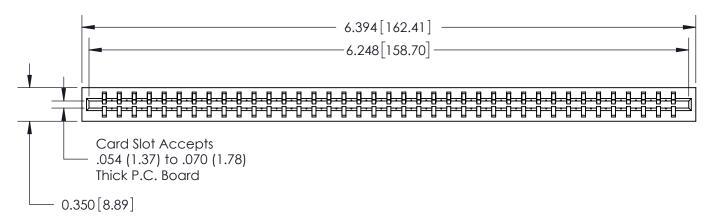

ORIGINAL

Contact Information
540-Wire Wrap, Regular Point - Tail LG.=.560(14.22)
.156" (3.96mm) Contact Spacing x .200" (5.08mm) Row Spacing