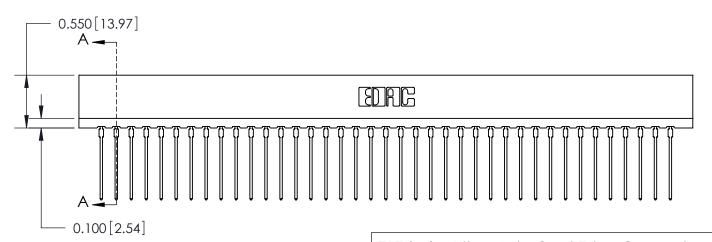

ORIGINAL

Contact Information
541-Wire Wrap, Regular Point - Tail LG.=.750(19.05)
.156" (3.96mm) Contact Spacing x .200" (5.08mm) Row Spacing

Note:

MBB switching contacts assembled in specified positions are available on request. 717 Series Ultra-Mate Card Edge Connector - Press Fit