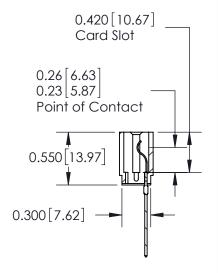

ORIGINAL

Contact Information
541-Wire Wrap, Regular Point - Tail LG.=.750(19.05)
.156" (3.96mm) Contact Spacing x .200" (5.08mm) Row Spacing

Note:

MBB switching contacts assembled in specified positions are available on request. 717 Series Ultra-Mate Card Edge Connector - Press Fit