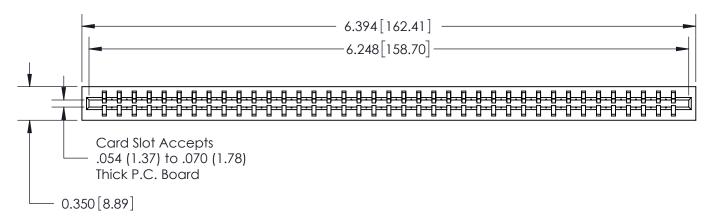

ORIGINAL

Contact Information
541-Wire Wrap, Regular Point - Tail LG.=.750(19.05)
.156" (3.96mm) Contact Spacing x .200" (5.08mm) Row Spacing

Note:

MBB switching contacts assembled in specified positions are available on request. 717 Series Ultra-Mate Card Edge Connector - Press Fit