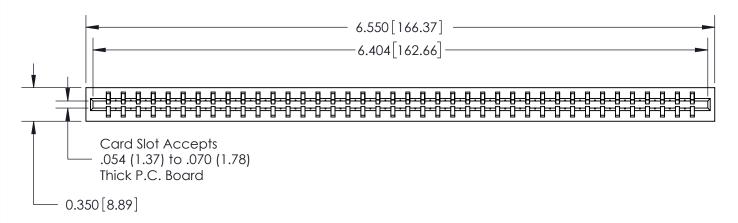

ORIGINAL

Contact Information
525-P.C. Tail, High Point - Tail LG.=.190(4.83)
.156" (3.96mm) Contact Spacing x .200" (5.08mm) Row Spacing

Note:

MBB switching contacts assembled in specified positions are available on request. 717 Series Ultra-Mate Card Edge Connector - Press Fit