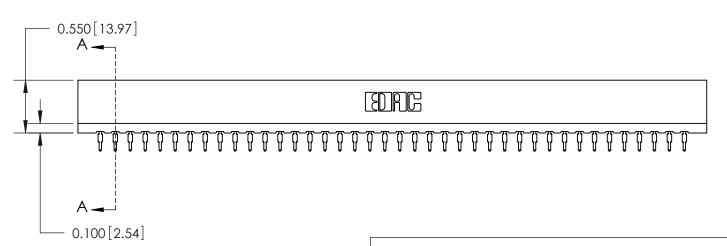

ORIGINAL

Contact Information
525-P.C. Tail, High Point - Tail LG.=.190(4.83)
.156" (3.96mm) Contact Spacing x .200" (5.08mm) Row Spacing

Note:

MBB switching contacts assembled in specified positions are available on request. 717 Series Ultra-Mate Card Edge Connector - Press Fit