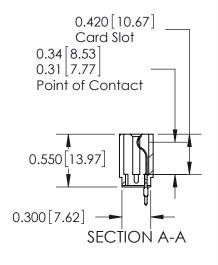

ORIGINAL

Contact Information
525-P.C. Tail, High Point - Tail LG.=.190(4.83)
.156" (3.96mm) Contact Spacing x .200" (5.08mm) Row Spacing

Note:

MBB switching contacts assembled in specified positions are available on request. 717 Series Ultra-Mate Card Edge Connector - Press Fit