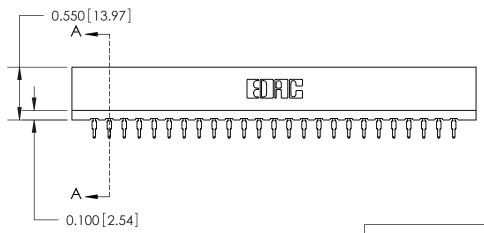

0.420 10.67 Card Slot 0.26 [6.63] 0.23 5.87 Point of Contact 0.550 13.97 0.300 [7.62]

717 Series Ultra-Mate Card Edge Connector - Press Fit

Part Number: 717-050-520-201

YOUR CONNECTION TO QUALITY & SERVICE