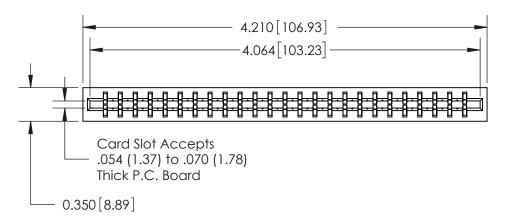

0.420 10.67 Card Slot 0.26 [6.63] 0.23 5.87 Point of Contact 0.550 13.97 0.300 [7.62]

717 Series Ultra-Mate Card Edge Connector - Press Fit

Part Number: 717-050-520-201

YOUR CONNECTION TO QUALITY & SERVICE